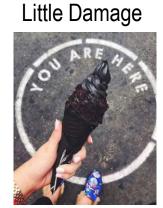

### **Charcoal-infused Food & Beverage**

Werewolf

The Farm Girl

Olivella's

'O Munaciello

Frankie & Jo's

Willie Brothers