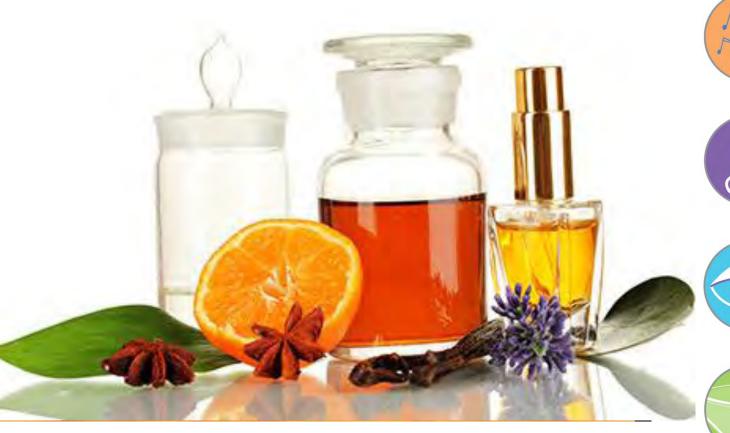

### • What do fragrance & flavor have in common?

- aroma
- ingredients/origin
- concept
- -color
- texture
- -seasonal
- individual
- -technology