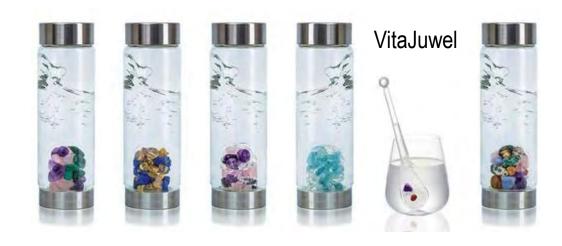

Healing Crystals**





### **Activated Charcoal**





# **Activated Charcoal Beauty**



























### **Charcoal-infused Food & Beverage**











Werewolf



The Farm Girl



Olivella's



'O Munaciello





Frankie & Jo's





Willie Brothers



#### **Activated Charcoal Oral Care**



















#### **Volcanic Ash**





Glade Volcanic Coconut Cove



Every Man Jack Volcanic Clay Facial Wipes



Innisfree Volcanic Color Clay **Purifying Mask** 



Farsáli Volcanic Elixir



Volcán de Tequila



# **Healing Crystals**





#### **Good Vibes**



The Class By Taryn Toomey



**Advisory Board Crystals** 



# **Crystal-infused Beauty**















trevolincite Inspiration for Creation

















KKW Beauty

# **Crystal-infused / High Vibration Water**





#### Glacce





# **Crystal Confections**





**Botanic Bakery** 



Geode Cookies



**Geode Cakes** 



Peter Greweling Edible Geodes



## Recap

- Fragrance & Flavor ingredient connection
  - Activated Charcoal
  - Healing Crystals





### How Do You Recognize A Pattern?

- Intuition
- Observation
  - look for similarities & differences
  - look for triggers
- Go Beyond Job Scope
  - trends trickle down, up or concurrently



### Inspiration - Where to look?

#### Ingredients

- nature
- beauty & personal care
- food & beverages (not in category)
- food & drink menus
- travel

#### Experiences

- cultural events
- entertainment
- services

#### Packaging

- cosmetics
- candy
- ready to drink
- fine fragrance & distilled spirits
- kids toys

#### Color

- cosmetics & nail polish
-